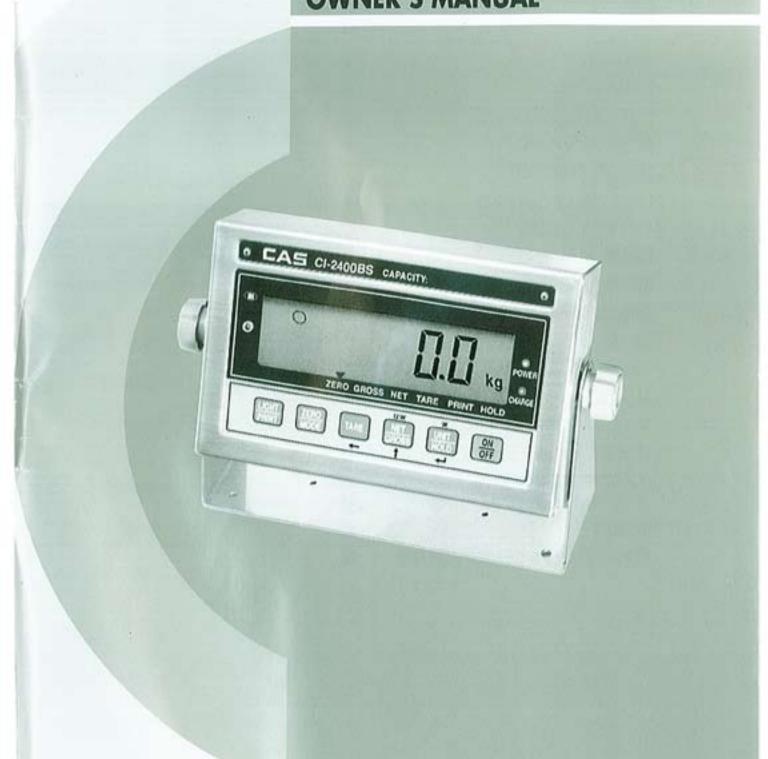

Weighing Indicator

## CI-2400BS

**OWNER'S MANUAL** 



## CONTENTS

| Precautions                      | 3  |
|----------------------------------|----|
| INTRODUCTION                     | 5  |
| CI-2400BS FEATURES               | 5  |
| TECHNICAL SPECIFICATION          | 6  |
| MEASURE OF APPEARANCE            | 7  |
| FRONT PANEL DESCRIPTION          | 8  |
| REAR PANEL DESCRIPTION           | 10 |
| SEALING METHOD                   | 14 |
| SYSTEM MODE                      | 15 |
| GENERAL FUNCTION & DESCRIPTION   | 23 |
| SET MODE                         | 26 |
| TEST MODE                        | 34 |
| CALIBRATION MODE                 | 37 |
| SIMPLE CALIBRATION MODE          | 40 |
| ONLY ZERO CALIBRATION            | 42 |
| GRAVITY COMPENSATION &           | _  |
| THE OTHERS SET MODE              |    |
| OPTIONS